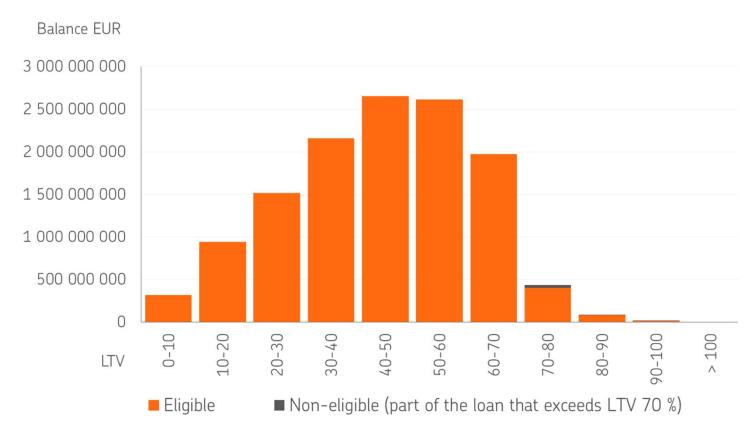

#### Loans by LTV

- Total assets EUR12.74 billion
- Eligible Cover Pool assets
- Weighted average
  - indexed LTV of 44% Over-collateralisation

18.3% (Eligible only)

FUR 12.70 billion