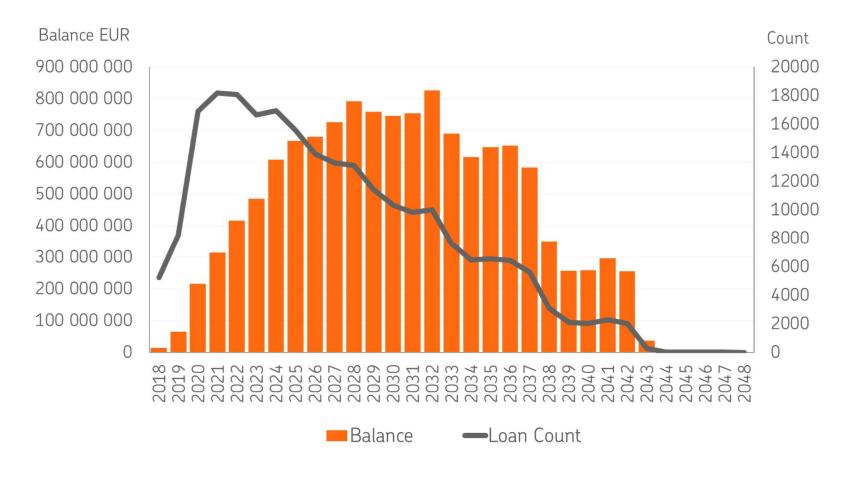

r 1 Aug. 2010, under the Finnish Act on Mortgage Credit Banks 680/2010



# Main Features of OP Mortgage Bank's Cover Asset Pool as of 31 March 2018

- Collateralized by Finnish mortgages
- Current balance EUR 12.74 billion
- Weighted Average indexed LTV of 44%
- Average loan size of approximately EUR 52,496
- No loans over 90 days in arrears ongoing
- Variable interest rates: over 98% of all loans
- Hedging agreements in place in order to mitigate interest rate risk
- Total amount of covered bonds issued EUR 10.735 billion

Loans by size





#### Loans by LTV



- Total assets EUR12.74 billion
- Eligible Cover Pool assets
- Weighted average
  - indexed LTV of 44% Over-collateralisation

18.3% (Eligible only)

FUR 12.70 billion

#### Loans by origination year





#### Loans by maturity





Geographical distribution

- 1 Southern Finland
- 2 Western Finland
- 3 Eastern Finland
- 4 Oulu region
- 5 Lapland
- 6 Åland





| A. Hall              | monised Transparency Template                                                                               | - General information                                                       |        | HTT 2018          |         |
|----------------------|-------------------------------------------------------------------------------------------------------------|-----------------------------------------------------------------------------|--------|-------------------|---------|
|                      | Reporting in Domestic Currency                                                                              | EUR