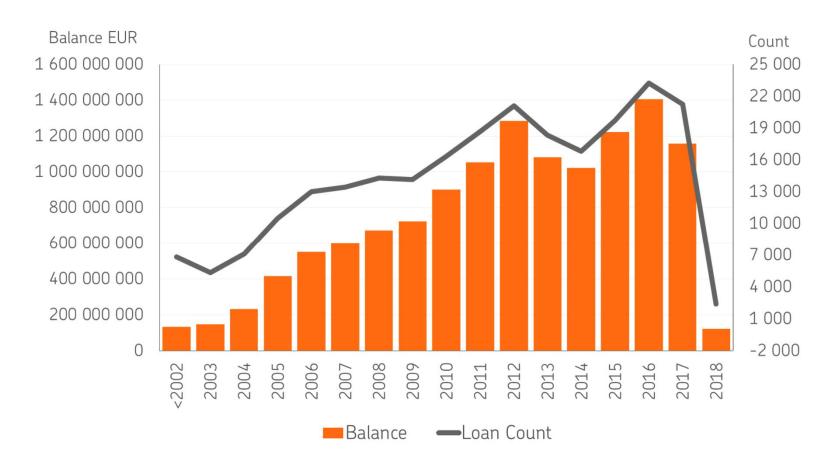

Covered bonds issued after 1 Aug. 2010, under the Finnish Act on Mortgage Credit Banks 680/2010



# Main Features of OP Mortgage Bank's Cover Asset Pool as of 31 March 2018

- Collateralized by Finnish mortgages
- Current balance EUR 12.74 billion
- Weighted Average indexed LTV of 44%
- Average loan size of approximately EUR 52,496
- No loans over 90 days in arrears ongoing
- Variable interest rates: over 98% of all loans
- Hedging agreements in place in order to mitigate interest rate risk
- Total amount of covered bonds issued EUR 10.735 billion

Loans by size





#### Loans by LTV



- Total assets EUR12.74 billion
- Eligible Cover Pool assets
- Weighted average
  - indexed LTV of 44% Over-collateralisation

18.3% (Eligible only)

FUR 12.70 billion

#### Loans by origination year





#### Loans by maturity





Geographical distribution

- 1 Southern Finland
- 2 Western Finland
- 3 Eastern Finland
- 4 Oulu region
- 5 Lapland
- 6 Åland





| A. Hall              | monised Transparency Template                                                                               | - General information                                                       |        | HTT 2018          |         |
|----------------------|-------------------------------------------------------------------------------------------------------------|-----------------------------------------------------------------------------|--------|-------------------|---------|
|                      | Reporting in Domestic Currency