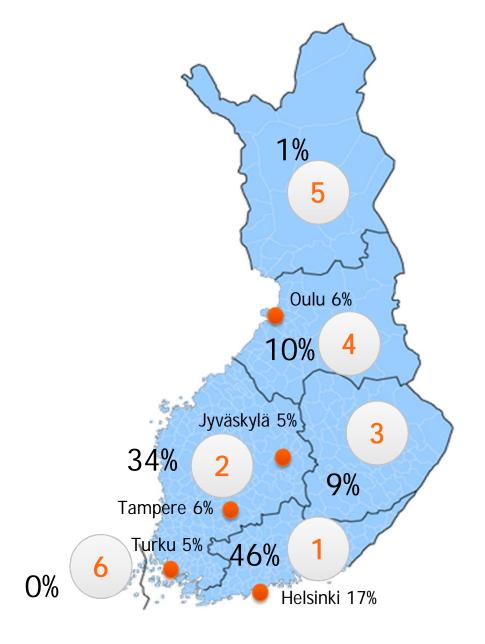

#### Loans by maturity

Geographical distribution

- 1 Southern Finland
- 2 Western Finland
- 3 Eastern Finland
- 4 Oulu region
- 5 Lapland
- 6 Åland

| A. Hall              | monised Transparency Template                                                                               | - General information                                                       |        | HTT 2018          |         |
|----------------------|-------------------------------------------------------------------------------------------------------------|-----------------------------------------------------------------------------|--------|-------------------|---------|
|                      | Reporting in Domestic Currency                                                                              | EUR                                                                         |        |                   |         |
|                      |                                                                                                             |                                                                             |        |                   |         |
|                      | CONTENT OF TAB A                                                                                            |                                                                             |        |                   |         |
|                      | 1.Basic Facts                                                                                               |                                                                             |        |                   |         |
|                      | 2. Regulatory Summary                                                                                       |                                                                             |        |                   |         |
|                      | 3. General Cover Pool / Covered Bond Information                                                            |                                                                             |        |                   |         |
|                      | References to Capital Requirements Regulation (CRR)     References to Capital Requirements Regulation (CRR) |                                                                             |        |                   |         |
|                      | 6. Other relevant information                                                                               |                                                                             |        |                   |         |
|                      | S. Otter relevant information                                                                               |                                                                             |        |                   |         |
| Field                | 1. Basic Facts                                                                                              |                                                                             |        |                   |         |
| Number               |                                                                                                             |                                                                             |        |                   |         |
| G.1.1.1              | Country                                                                                                     | Finland                                                                     |        |                   |         |
| G.1.1.2              | Issuer Name                                                                                                 | OP Mortgage Bank                                                            |        |                   |         |
| G.1.1.3              | Link to Issuer's Vebsite                                                                                    | https://www.op.filop-financial-group/debt-<br>investors/op-as-an-investment |        |                   |         |
| G.1.1.4              | Cut-off date                                                                                                | investorsrop-as-an-investment<br>31.3.2018                                  |        |                   |         |
| OG.1.1.1             | Optional information e.g. Contact names                                                                     | 31.3.2010                                                                   |        |                   |         |
| OG.1.1.1             | Optional information e.g. Contact names Optional information e.g. Parent name                               |                                                                             |        |                   |         |
| OG.1.1.2             | Cyclician in comancore y, i - arem name                                                                     |                                                                             |        |                   |         |
| OG.1.1.4             |                                                                                                             |                                                                             |        |                   |         |
| OG.1.1.5             |                                                                                                             |                                                                             |        |                   |         |
| OG.1.1.6             |                                                                                                             |                                                                             |        |                   |         |
| OG.1.1.7             |                                                                                                             |                                                                             |        |                   |         |
| OG.1.1.8             |                                                                                                             |                                                                             |        |                   |         |
|                      | 2. Regulatory Summary                                                                                       |                                                                             |        |                   |         |
| G.2.1.1              | UCITS Compliance (Y/N)                                                                                      | Y                                                                           |        |                   |         |
| G.2.1.2              | CRR Compliance (Y/N)                                                                                        | Ý                                                                           |        |                   |         |
| G.2.1.3              | LCR status                                                                                                  | https://www.coveredbondlabel.com/issu                                       |        |                   |         |
| OG.2.1.1             |                                                                                                             | er/6/                                                                       |        |                   |         |
| OG.2.1.2             |                                                                                                             |                                                                             |        |                   |         |
| OG.2.1.2             |                                                                                                             |                                                                             |        |                   |         |
| OG.2.1.4             |                                                                                                             |                                                                             |        |                   |         |
| OG.2.1.5             |                                                                                                             |                                                                             |        |                   |         |
| OG.2.1.6             |                                                                                                             |                                                                             |        |                   |         |
|                      | 3. General Cover Pool / Covered Bond Information                                                            |                                                                             |        |                   |         |
|                      | 1.General Information                                                                                       | Nominal (mn)                                                                |        |                   |         |
| G.3.1.1              | Total Cover Assets                                                                                          | 12737,47                                                                    |        |                   |         |
| G.3.1.2              | Outstanding Covered Bonds                                                                                   | 10735,00                                                                    |        |                   |         |
| OG.3.1.1             | Cover Pool Size [NPV] (mn)                                                                                  | ND1                                                                         |        |                   |         |
| OG.3.1.2             | Outstanding Covered Bonds (NPV) (mn)                                                                        | ND1                                                                         |        |                   |         |
| OG.3.1.3             |                                                                                                             |                                                                             |        |                   |         |
| OG.3.1.4             |                                                                                                             |                                                                             |        |                   |         |
|                      | 2. Over-collateralisation (OC)                                                                              | Legal / Regulatory                                                          | Actual | Minimum Committed | Purpose |
| G.3.2.1              | OC(%)                                                                                                       | 2%                                                                          | 19 %   | ND1               | ND1     |
| OG.3.2.1             | Optional information e.g. Asset Coverage Test (ACT)                                                         |                                                                             |        |                   |         |
| OG.3.2.2             | Optional information e.g. OC (NPV basis)                                                                    |                                                                             |        |                   |         |
| OG.3.2.3<br>OG.3.2.4 |                                                                                                             |                                                                             |        |                   |         |
|                      |                                                                                                             |                                                                             |        |                   |         |
| OG.3.2.5             |                                                                                                             |                                                                             |        |                   |         |
| OG.3.2.6             | 3. Cover Pool Composition                                                                                   | Nominal (mn)                                                                |        | % Cover Pool      |         |
| G.3.3.1              | Mortgages                                                                                                   | 12734,75                                                                    |        | 99,98%            |         |
| G.3.3.2              | Public Sector                                                                                               | 0,00                                                                        |        | 0.00%             |         |
| G.3.3.3              | Shipping                                                                                                    | 0,00                                                                        |        | 0,00%             |         |
| G.3.3.4              | Substitute Assets                                                                                           | 0,00                                                                        |        | 0,00%             |         |
| G.3.3.5              | Other                                                                                                       | 2,72                                                                        |        | 0,02%             |         |
| G.3.3.6              | Total                                                                                                       |                                                                             |        | 100%              |         |
| OG.3.3.1             | chi [li relevant, please specify]                                                                           |                                                                             |        | 0,00%             |         |
| OG.3.3.2             | chu [li relevant, please specify]                                                                           |                                                                             |        | 0.00%             |         |
| OG.3.3.3             | cdu [lf relevant, please specify]                                                                           |                                                                             |        | 0,00%             |         |
| OG.3.3.4             | chi [li relevant, please specify]                                                                           |                                                                             |        | 0,00%             |         |
|                      |                                                                                                             |                                                                             |        | 0,00%             |         |
| OG.3.3.5             | ohr [lf relevant, please specify]                                                                           |                                                                             |        |                   |         |