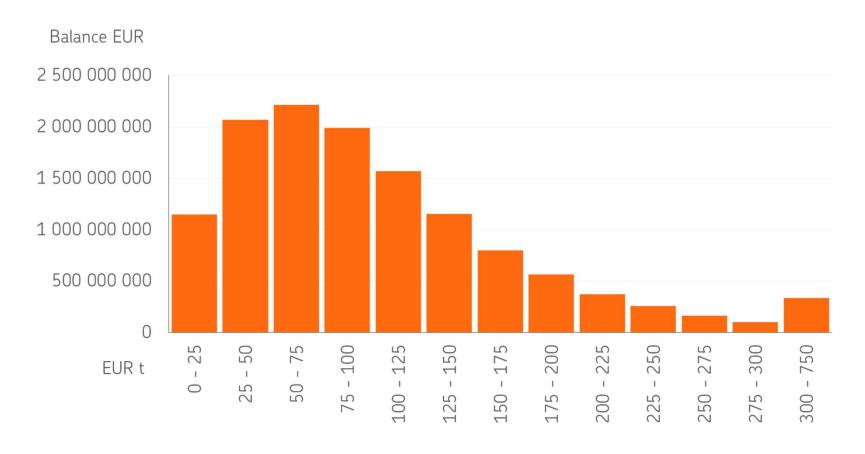

Covered bonds issued after 1 Aug. 2010, under the Finnish Act on Mortgage Credit Banks 680/2010



# Main Features of OP Mortgage Bank's Cover Asset Pool as of 31 March 2018

- Collateralized by Finnish mortgages
- Current balance EUR 12.74 billion
- Weighted Average indexed LTV of 44%
- Average loan size of approximately EUR 52,496
- No loans over 90 days in arrears ongoing
- Variable interest rates: over 98% of all loans
- Hedging agreements in place in order to mitigate interest rate risk
- Total amount of covered bonds issued EUR 10.735 billion

Loans by size





#### Loans by LTV



- Total assets EUR12.74 billion
- Eligible Cover Pool assets
- Weighted average
  - indexed LTV of 44% Over-collateralisation

18.3% (Eligible only)

FUR 12.70 billion

#### Loans by origination year





#### Loans by maturity





Geographical distribution

- 1 Southern Finland
- 2 Western Finland
- 3 Eastern Finland
- 4 Oulu region
- 5 Lapland
- 6 Åland





| A. Hall              | monised Transparency Template                                                                               | - General information                                                       |        | HTT 2018          |         |
|----------------------|-------------------------------------------------------------------------------------------------------------|-------------------------