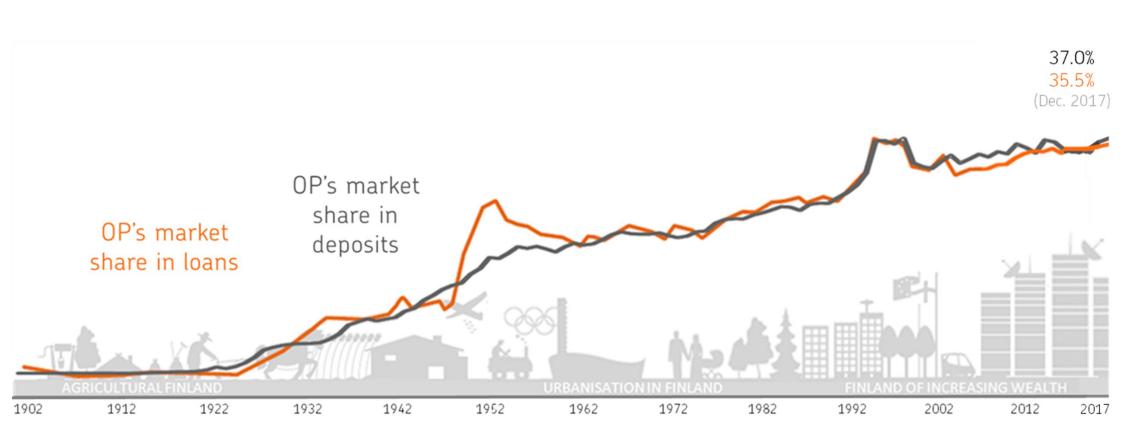

Covered bonds issued after 1 Aug. 2010, under the Finnish Act on Mortgage Credit Banks 680/2010



# Main Features of OP Mortgage Bank's Cover Asset Pool as of 31 March 2018

- Collateralized by Finnish mortgages
- Current balance EUR 12.74 billion
- Weighted Average indexed LTV of 44%
- Average loan size of approximately EUR 52,496
- No loans over 90 days in arrears ongoing
- Variable interest rates: over 98% of all loans
- Hedging agreements in place in order to mitigate interest rate risk
- Total amount of covered bonds issued EUR 10.735 billion

Loans by size





#### Loans by LTV



- Total assets EUR12.74 billion
- Eligible Cover Pool assets
- Weighted average
  - indexed LTV of 44% Over-collateralisation

18.3% (Eligible only)

FUR 12.70 billion

#### Loans by origination year