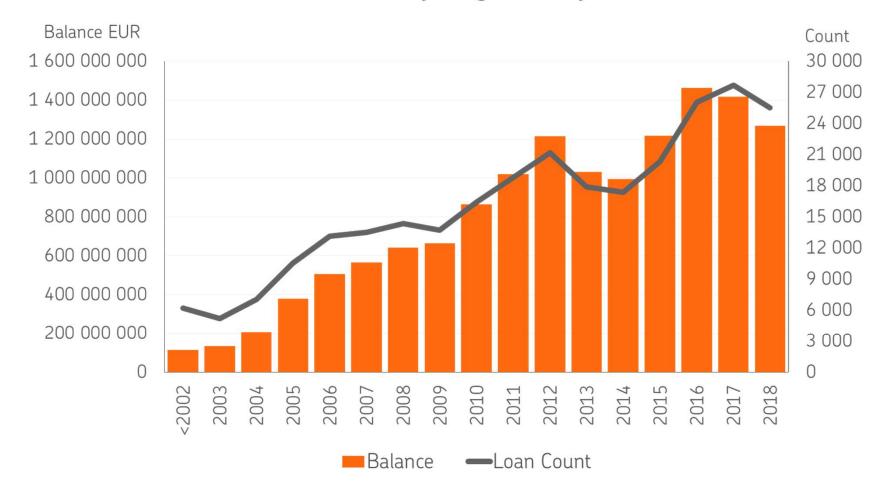

's Cover Asset Pool as of 31 December 2018

- Collateralized by Finnish mortgages
- Current balance EUR 13.70 billion
- Weighted Average indexed LTV of 45%
- Average loan size of approximately EUR 49,795
- No loans over 60 days in arrears ongoing
- Variable interest rates: over 97% of all loans
- Hedging agreements in place in order to mitigate interest rate risk
- Total amount of covered bonds issued EUR 10.635 billion

52

## OPMB Cover Asset Pool Characteristics Loans by size



OP 😳

© OP

53



## OPMB Cover Asset Pool Characteristics Loans by LTV



- Total assets EUR 13.70 billion
- Eligible Cover Pool assets EUR 13.66 billion
- Weighted average indexed LTV of 45%
- Over-collateralisation 28.4% (eligible-only)



#### OPMB Cover Asset Pool Characteristics Loans by origination year





© OP

#### OPMB Cover Asset Pool Characteristics Loans by maturity



0P 🦲

©ОР

### OPMB Cover Asset Pool Characteristics Geographical distribution

- 1 Southern Finland
- 2 Western Finland
- 3 Eastern Finland
- 4 Oulu region
- 5 Lapland
- 6 Åland



0%

OP 💽

| Har      | monised Transparency Template                                             | - General Information                      |        | HTT 2018          |         |
|----------|---------------------------------------------------------------------------|--------------------------------------------|--------|-------------------|---------|
|          | Reporting in Domestic Currency                                            | EUR                                        |        |                   |         |
|          | CO