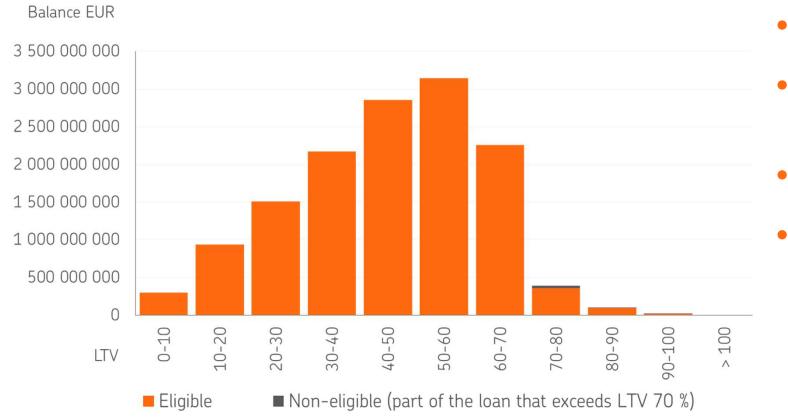

## OPMB Cover Asset Pool Characteristics Loans by LTV

- Total assets EUR 13.70 billion
- Eligible Cover Pool assets EUR 13.66 billion
- Weighted average indexed LTV of 45%
- Over-collateralisation 28.4% (eligible-only)