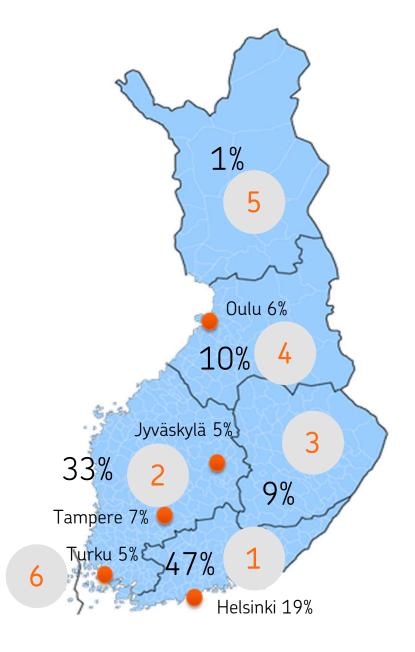

### OPMB Cover Asset Pool Characteristics Geographical distribution

- 1 Southern Finland
- 2 Western Finland
- 3 Eastern Finland
- 4 Oulu region
- 5 Lapland
- 6 Åland

0%

OP 💽

| Har      | monised Transparency Template                                             | - General Information                      |        | HTT 2018          |         |
|----------|---------------------------------------------------------------------------|--------------------------------------------|--------|-------------------|---------|
|          | Reporting in Domestic Currency                                            | EUR                                        |        |                   |         |
|          | CONTENT OF TAB A                                                          |                                            |        |                   |         |
|          | 1.Basic Facts                                                             |                                            |        |                   |         |
|          | 2 Devidence Communication                                                 |                                            |        |                   |         |
|          | 2. Regulatory Summary<br>3. General Cover Pool / Covered Bond Information |                                            |        |                   |         |
|          | 3. General Cover Pool/Covered Bond Information                            |                                            |        |                   |         |
|          | 4. References to Capital Requirements Regulation (CRR) 129(7)             |                                            |        |                   |         |
|          | 5. References to Capital Requirements Regulation (CRR) 123(1)             |                                            |        |                   |         |
|          | 6. Other relevant information                                             |                                            |        |                   |         |
| Field    | 1. Basic Facts                                                            |                                            |        |                   |         |
| G.1.11   | Country                                                                   | Finland                                    |        |                   |         |
| G.1.1.2  | Issuer Name                                                               | OP Mortgage Bank                           |        |                   |         |
|          |                                                                           | https://www.op.fi/op-financial-group/debt- |        |                   |         |
| G.1.1.3  | Link to Issuer's Website                                                  | investors/op-as-an-investment              |        |                   |         |
| G.114    | Catalitation                                                              | 31/12/2018                                 |        |                   |         |
|          | Cut-off date                                                              | 31/12/2018                                 |        |                   |         |
| OG.1.1.1 | Optional Information e.g. Contact names                                   |                                            |        |                   |         |
| DG.112   | Optional information e.g. Parent name                                     |                                            |        |                   |         |
| DG.113   |                                                                           |                                            |        |                   |         |
| DG.114   |                                                                           |                                            |        |                   |         |
| DG.115   |                                                                           |                                            |        |                   |         |
| DG.116   |                                                                           |                                            |        |                   |         |
| OG.117   |                                                                           |                                            |        |                   |         |
| DG.118   |                                                                           |                                            |        |                   |         |
|          | 2. Regulatory Summary                                                     |                                            |        |                   |         |
| G.2.11   | UCITS Compliance (Y/N)                                                    | Y                                          |        |                   |         |
| G.2.1.2  | CRR Compliance (Y/N)                                                      | Y                                          |        |                   |         |
| G.2.1.3  | LCR status                                                                | https://www.coveredbondlabel.com/issuer/   |        |                   |         |
| DG.2.1.1 |                                                                           |                                            |        |                   |         |
| DG.2.1.2 |                                                                           |                                            |        |                   |         |
| DG.2.1.3 |                                                                           |                                            |        |                   |         |
| DG.2.1.4 |                                                                           |                                            |        |                   |         |
| 0G.2.1.5 |                                                                           |                                            |        |                   |         |
| DG.2.1.6 |                                                                           |                                            |        |                   |         |
|          | 3. General Cover Pool / Covered Bond Information                          |                                            |        |                   |         |
|          | 1.General Information                                                     | Nominal (mn)                               |        |                   |         |
| G.3.11   | Total Cover Assets                                                        | 13699.92                                   |        |                   |         |
| G.3.12   | Outstanding Covered Bonds                                                 | 10635.00                                   |        |                   |         |
| DG.3.1.1 | Cover Fool Size (NPV) (mn)                                                | ND1                                        |        |                   |         |
| DG.3.1.2 | Outstanding Covered Bonds (NPV) (mn)                                      | ND1                                        |        |                   |         |
| DG.3.1.3 | Considering Considering the Chine                                         | 1101                                       |        |                   |         |
| DG.3.1.4 |                                                                           |                                            |        |                   |         |
|          | 2. Over-collateralisation (OC)                                            | Legal / Regulatory                         | Actual | Minimum Committed | Purpose |
| G.3.2.1  | OC (%)                                                                    | 2%                                         | 23%    | ND1               | ND1     |
| G.3.2.1  | Optional information e.g. Asset Coverage Test (ACT)                       |                                            |        |                   |         |
| G.3.2.2  | Optional information e.g. DC (NPV basis)                                  |                                            |        |                   |         |
| G.3.2.3  | where an use instance is the second of                                    |                                            |        |                   |         |
| G.3.2.4  |                                                                           |                                            |        |                   |         |
| G.3.2.4  |                                                                           |                                            |        |                   |         |
|          |                                                                           |                                            |        |                   |         |
| G.3.2.6  | 3. Cover Pool Composition                                                 | Nominal (mn)                               |        | % Cover Pool      |         |
| G.3.3.1  | Montgages                                                                 | 13697.58                                   |        | 39.98%            |         |
| 3.3.3.2  | Public Sector                                                             | 0.00                                       |        | 0.00%             |         |
| G.3.3.2  | Shipping                                                                  | 0.00                                       |        | 0.00%             |         |
| G.3.3.3  | Substitute Assets                                                         | 0.00                                       |        | 0.00%             |         |
|          |                                                                           |                                            |        |                   |         |
| G.3.3.5  | Other                                                                     | 2.33                                       |        | 0.02%             |         |
| G.3.3.6  | Total                                                                     | 13,700                                     |        | 100%              |         |
| 0G.3.3.1 | olv (If relevant, please specify)                                         |                                            |        | 0.00%             |         |
| G.3.3.2  | olv (If relevant, please specify)                                         |                                            |        | 0.00%             |         |
| G.3.3.3  | olv (If relevant, please specify)                                         |                                            |        | 0.00%             |         |
| G.3.3.4  | olv (If relevant, please specify)                                         |                                            |        | 0.00%             |         |
|          |                                                                           |                                            |        | 0.00%             |         |
| G.3.3.5  | olv [If relevant, please specify]                                         |                                            |        |                   |         |