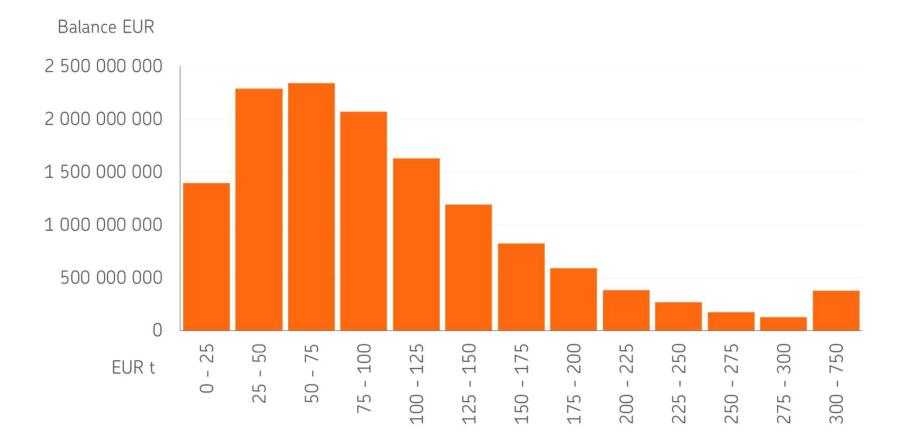

#### **OPMB** Cover Asset Pool Characteristics

Covered bonds issued after 1 Aug. 2010, under the Finnish Act on Mortgage Credit Banks 680/2010



# Main Features of OP Mortgage Bank's Cover Asset Pool as of 31 December 2018

- Collateralized by Finnish mortgages
- Current balance EUR 13.70 billion
- Weighted Average indexed LTV of 45%
- Average loan size of approximately EUR 49,795
- No loans over 60 days in arrears ongoing
- Variable interest rates: over 97% of all loans
- Hedging agreements in place in order to mitigate interest rate risk
- Total amount of covered bonds issued EUR 10.635 billion

52

## OPMB Cover Asset Pool Characteristics Loans by size



OP 😳

© OP

53



## OPMB Cover Asset Pool Characteristics Loans by LTV



- Total assets EUR 13.70 billion
- Eligible Cover Pool assets EUR 13.66 billion
- Weighted average indexed LTV of 45%
- Over-collateralisation 28.4% (eligible-only)



#### OPMB Cover Asset Pool Characteristics Loans by origination year





© OP

#### OPMB Cover Asset Pool Characteristics Loans by maturity



0P 🦲

©ОР

### OPMB Cover Asset Pool Characteristics Geographical distribution

- 1 Southern Finland
- 2 Western Finland
- 3 Eastern Finland
- 4 Oulu region
- 5 Lapland
- 6 Åland



0%

OP 💽

| Har      | monised Transparency Template                                             | - General Information                      |        | HTT 2018          |         |
|----------|----------------------------------