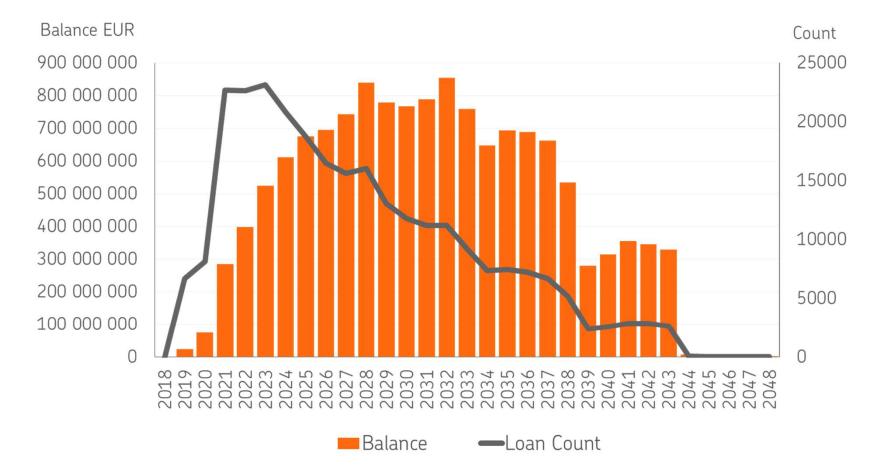

#### OPMB Cover Asset Pool Characteristics Loans by origination year

© OP

|                                                                                                                      | 4. Cover Pool Amortisation Profile                                                                                                                                                                                                                              | Contractual                   | Expected Upon Prepayments                 | % Total Contractual              | % Total Expected Upon Prepayment |
|----------------------------------------------------------------------------------------------------------------------|-----------------------------------------------------------------------------------------------------------------------------------------------------------------------------------------------------------------------------------------------------------------|-------------------------------|-------------------------------------------|----------------------------------|----------------------------------|
| G.3.4.1                                                                                                              | Weighted Average Life (in years)                                                                                                                                                                                                                                | 6.17                          | ND3                                       |                                  |                                  |
|                                                                                                                      |                                                                                                                                                                                                                                                                 |                               |                                           |                                  |                                  |
|                                                                                                                      | Residual Life (mn)                                                                                                                                                                                                                                              |                               |                                           |                                  |                                  |
|                                                                                                                      | By buckets:                                                                                                                                                                                                                                                     |                               |                                           |                                  |                                  |
| G.3.4.2                                                                                                              | 0-1Y                                                                                                                                                                                                                                                            | 1513.60                       | ND3                                       | 11.05%                           |                                  |
| G.3.4.3                                                                                                              | 1-2Y                                                                                                                                                                                                                                                            | 1420.70                       | ND3                                       | 10.37%                           |                                  |
| G.3.4.4                                                                                                              | 2-3Y                                                                                                                                                                                                                                                            | 1324.48                       | ND3                                       | 9.67%                            |                                  |
| G.3.4.5                                                                                                              | 3-4Y                                                                                                                                                                                                                                                            | 1178.31                       | ND3                                       | 8.60%                            |                                  |
|                                                                                                                      | 4-5Y                                                                                                                                                                                                                                                            |                               |                                           |                                  |                                  |
| G.3.4.6                                                                                                              |                                                                                                                                                                                                                                                                 | 1069.95                       | ND3                                       | 7.81%                            |                                  |
| G.3.4.7                                                                                                              | 5-10 Y                                                                                                                                                                                                                                                          | 3819.88                       | ND3                                       | 27.88%                           |                                  |
| G.3.4.8                                                                                                              | 10+ Y                                                                                                                                                                                                                                                           | 3373.01                       | ND3                                       | 24.62%                           |                                  |
| G.3.4.9                                                                                                              | Total                                                                                                                                                                                                                                                           | 13,700                        | 0                                         | 100%                             | 0%                               |
| G.3.4.1                                                                                                              | ohr 0-1day                                                                                                                                                                                                                                                      |                               |                                           | 0.00%                            |                                  |
| G.3.4.2                                                                                                              | olv 0-0.5y                                                                                                                                                                                                                                                      |                               |                                           | 0.00%                            |                                  |
| G.3.4.3                                                                                                              | oly 0.5-1y                                                                                                                                                                                                                                                      |                               |                                           | 0.00%                            |                                  |
| 0G.3.4.4                                                                                                             | olu 1-15y                                                                                                                                                                                                                                                       |                               |                                           | 0.00%                            |                                  |
| 0G.3.4.5                                                                                                             | oly 15-29                                                                                                                                                                                                                                                       |                               |                                           | 0.00%                            |                                  |
|                                                                                                                      | 0NV 15-29                                                                                                                                                                                                                                                       |                               |                                           | 0.00%                            |                                  |
| G.3.4.6                                                                                                              |                                                                                                                                                                                                                                                                 |                               |                                           |                                  |                                  |
| G.3.4.7                                                                                                              |                                                                                                                                                                                                                                                                 |                               |                                           |                                  |                                  |
| G.3.4.8                                                                                                              |                                                                                                                                                                                                                                                                 |                               |                                           |                                  |                                  |
| G.3.4.9                                                                                                              |                                                                                                                                                                                                                                                                 |                               |                                           | 0.00%                            |                                  |
| G.3.4.10                                                                                                             |                                                                                                                                                                                                                                                                 |                               |                                           | 0.00%                            |                                  |
|                                                                                                                      | 5. Maturity of Covered Bonds                                                                                                                                                                                                                                    | Initial Maturity              | Extended Maturity                         | % Total Initial Maturity         | % Total Extended Maturity        |
| G.3.5.1                                                                                                              | Weighted Average life (in years)                                                                                                                                                                                                                                | 4.25                          | 5.24                                      |                                  |                                  |
|                                                                                                                      |                                                                                                                                                                                                                                                                 |                               |                                           |                                  |                                  |
|                                                                                                                      | Maturity (mn)                                                                                                                                                                                                                                                   |                               |                                           |                                  |                                  |
| G.3.5.2                                                                                                              | By buckets:                                                                                                                                                                                                                                                     |                               |                                           |                                  |                                  |
|                                                                                                                      | 0-1Y                                                                                                                                                                                                                                                            | 1000.00                       | 0.00                                      | 9.40%                            | 0.00%                            |
| G.3.5.3                                                                                                              |                                                                                                                                                                                                                                                                 |                               |                                           |                                  |                                  |
| 3.3.5.4                                                                                                              | 1-2Y                                                                                                                                                                                                                                                            | 1270.00                       | 1000.00                                   | 11.94%                           | 9.40%                            |
| G.3.5.5                                                                                                              | 2-3Y                                                                                                                                                                                                                                                            | 1000.00                       | 1270.00                                   | 9.40%                            | 11.94%                           |
| G.3.5.6                                                                                                              | 3-4Y                                                                                                                                                                                                                                                            | 1000.00                       | 1000.00                                   | 9.40%                            | 9.40%                            |
| G.3.5.7                                                                                                              | 4-5Y                                                                                                                                                                                                                                                            | 2250.00                       | 1000.00                                   | 21.16%                           | 9.40%                            |
| G.3.5.8                                                                                                              | 5-10Y                                                                                                                                                                                                                                                           | 4115.00                       | 6365.00                                   | 38.69%                           | 59.85%                           |
| G.3.5.9                                                                                                              | 10+Y                                                                                                                                                                                                                                                            | 0.00                          | 0.00                                      | 0.00%                            | 0.00%                            |
| 3.3.5.10                                                                                                             | Total                                                                                                                                                                                                                                                           | 10,635                        | 10,635                                    | 100%                             | 100%                             |
| DG.3.5.1                                                                                                             | ohr 0-1day                                                                                                                                                                                                                                                      | 10,000                        | 10,000                                    | 0.00%                            | 0.00%                            |
|                                                                                                                      |                                                                                                                                                                                                                                                                 |                               |                                           |                                  |                                  |
| 0G.3.5.2                                                                                                             | olv 0-0.5y                                                                                                                                                                                                                                                      |                               |                                           | 0.00%                            | 0.00%                            |
| DG.3.5.3                                                                                                             | oly 0.5-1y                                                                                                                                                                                                                                                      |                               |                                           | 0.00%                            | 0.00%                            |
| DG.3.5.4                                                                                                             | olw 1-1.5y                                                                                                                                                                                                                                                      |                               |                                           | 0.00%                            | 0.00%                            |
| DG.3.5.5                                                                                                             | alv 15-24                                                                                                                                                                                                                                                       |                               |                                           | 0.00%                            | 0.00%                            |
| DG.3.5.6                                                                                                             |                                                                                                                                                                                                                                                                 |                               |                                           |                                  |                                  |
| DG.3.5.7                                                                                                             |                                                                                                                                                                                                                                                                 |                               |                                           |                                  |                                  |
| 0G.3.5.8                                                                                                             |                                                                                                                                                                                                                                                                 |                               |                                           |                                  |                                  |
| 0G.3.5.9                                                                                                             |                                                                                                                                                                                                                                                                 |                               |                                           |                                  |                                  |
|                                                                                                                      |                                                                                                                                                                                                                                                                 |                               |                                           |                                  |                                  |
| 0G.3.5.10                                                                                                            | 6. Covered Assets - Currency                                                                                                                                                                                                                                    | Naminal Refere badainal (and  | Naminal (alternational data alternations) | % Total [before]                 | % Total [after]                  |
|                                                                                                                      |                                                                                                                                                                                                                                                                 | Nominal [before hedging] (mn) | Nominal [after hedging] (mn)              |                                  | 7. Total [arter]                 |
| G.3.6.1                                                                                                              | EUR                                                                                                                                                                                                                                                             | 10,635                        | 0.00                                      | 100.00%                          |                                  |
| 3.3.6.2                                                                                                              | USD                                                                                                                                                                                                                                                             | 0.00                          | 0.00                                      | 0.00%                            |                                  |
| 5.3.6.3                                                                                                              | GBP                                                                                                                                                                                                                                                             | 0.00                          | 0.00                                      | 0.00%                            |                                  |
| G.3.6.4                                                                                                              | NOK                                                                                                                                                                                                                                                             | 0.00                          | 0.00                                      | 0.00%                            |                                  |
| 3.3.6.5                                                                                                              | CHF                                                                                                                                                                                                                                                             | 0.00                          | 0.00                                      | 0.00%                            |                                  |
| 3.3.6.6                                                                                                              | AUD                                                                                                                                                                                                                                                             | 0.00                          | 0.00                                      | 0.00%                            |                                  |
| 3.3.6.7                                                                                                              | CAD                                                                                                                                                                                                                                                             | 0.00                          | 0.00                                      | 0.00%                            |                                  |
| G.3.6.8                                                                                                              | BRL                                                                                                                                                                                                                                                             | 0.00                          | 0.00                                      | 0.00%                            |                                  |
|                                                                                                                      | CZK                                                                                                                                                                                                                                                             | 0.00                          | 0.00                                      |                                  |                                  |
| G.3.6.9                                                                                                              |                                                                                                                                                                                                                                                                 |                               |                                           | 0.00%                            |                                  |
| 5.3.6.10                                                                                                             | DKK                                                                                                                                                                                                                                                             | 0.00                          | 0.00                                      | 0.00%                            |                                  |
| 3.3.6.11                                                                                                             | HKD                                                                                                                                                                                                                                                             | 0.00                          | 0.00                                      | 0.00%                            |                                  |
| 3.3.6.12                                                                                                             | KRW                                                                                                                                                                                                                                                             | 0.00                          | 0.00                                      | 0.00%                            |                                  |
| 5.3.6.13                                                                                                             | SEK                                                                                                                                                                                                                                                             | 0.00                          | 0.00                                      | 0.00%                            |                                  |
|                                                                                                                      | SGD                                                                                                                                                                                                                                                             | 0.00                          | 0.00                                      | 0.00%                            |                                  |
| 3.3.6.14                                                                                                             | Other                                                                                                                                                                                                                                                           | 0.00                          | 0.00                                      | 0.00%                            |                                  |
|                                                                                                                      |                                                                                                                                                                                                                                                                 | 10635                         | 0                                         | 100%                             | 0%                               |
| 3.3.6.15                                                                                                             | Total                                                                                                                                                                                                                                                           | 10000                         | v                                         | 100/1                            | 0/1                              |
| G.3.6.14<br>G.3.6.15<br>G.3.6.16<br>DG 3.6.1                                                                         | Total                                                                                                                                                                                                                                                           |                               |                                           | 0.00%                            |                                  |
| 3.3.6.15<br>3.3.6.16<br>0G.3.6.1                                                                                     | olv [li relevant, please specify]                                                                                                                                                                                                                               |                               |                                           |                                  |                                  |
| 3.3.6.15<br>3.3.6.16<br>0G.3.6.1<br>1G.3.6.2                                                                         | olv (li relevant, please specify)<br>olv (li relevant, please specify)                                                                                                                                                                                          |                               |                                           |                                  |                                  |
| 3.3.6.15<br>3.3.6.16<br>0G.3.6.1<br>0G.3.6.2<br>0G.3.6.3                                                             | olv (II relevant, please specify)<br>olv (II relevant, please specify)<br>olv (II relevant, please specify)                                                                                                                                                     |                               |                                           | 0.00%                            |                                  |
| 3.3.6.15<br>3.3.6.16<br>1G.3.6.1<br>1G.3.6.2<br>1G.3.6.3<br>1G.3.6.4                                                 | olv (li relevant, please specify)<br>olv (li relevant, please specify)                                                                                                                                                                                          |                               |                                           | 0.00%                            |                                  |
| 3.3.6.15<br>3.3.6.16<br>0G.3.6.1<br>1G.3.6.2                                                                         | ole (It relevant, please specify)<br>ole (It relevant, please specify)<br>ole (It relevant, please specify)<br>ole (It relevant, please specify)                                                                                                                |                               |                                           | 0.00%                            |                                  |
| 3.3.6.15<br>3.3.6.16<br>0G.3.6.1<br>0G.3.6.2<br>0G.3.6.3<br>0G.3.6.4<br>0G.3.6.5                                     | olv (I relevant, please specify)<br>olv (I relevant, please specify)<br>olv (I relevant, please specify)<br>olv (I relevant, please specify)<br>olv (I relevant, please specify)                                                                                |                               |                                           | 0.00% 0.00% 0.00%                |                                  |
| 3.3.6.15<br>3.3.6.16<br>0G.3.6.1<br>0G.3.6.2<br>0G.3.6.3<br>0G.3.6.4<br>0G.3.6.5<br>0G.3.6.5                         | olv (If relevant, please specify)<br>olv (If relevant, please specify)                                      |                               |                                           | 0.00%<br>0.00%<br>0.00%<br>0.00% |                                  |
| 3.3.6.15<br>3.3.6.16<br>1G.3.6.2<br>1G.3.6.3<br>1G.3.6.3<br>1G.3.6.4<br>1G.3.6.5<br>1G.3.6.6<br>1G.3.6.6<br>1G.3.6.7 | ole (If relevant, please specify)<br>ole (If relevant, please specify) |                               |                                           | 0.00% 0.00% 0.00% 0.00% 0.00%    |                                  |
| .3.6.15<br>.3.6.16<br>G.3.6.1<br>G.3.6.2<br>G.3.6.3<br>G.3.6.3<br>G.3.6.4<br>G.3.6.5<br>G.3.6.6                      | olv (If relevant, please specify)<br>olv (If relevant, please specify)                                      |                               |                                           | 0.00%<br>0.00%<br>0.00%<br>0.00% |                                  |