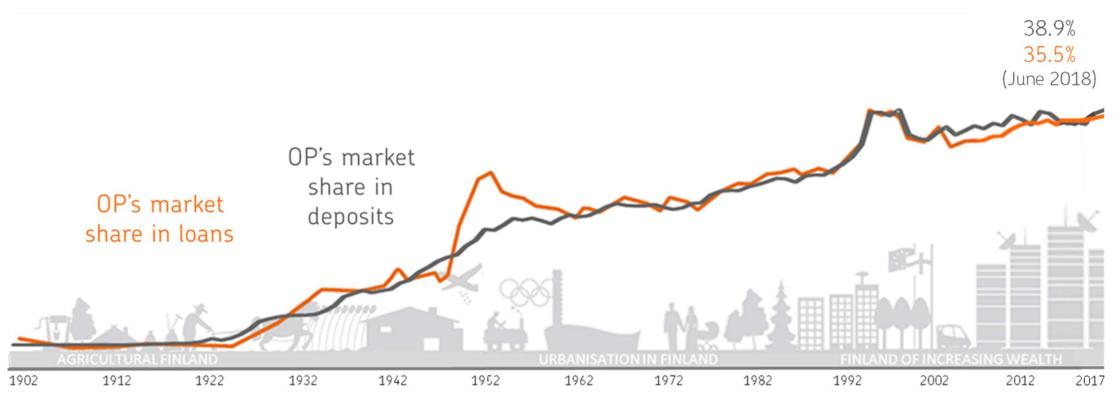

#### **OPMB** Cover Asset Pool Characteristics

Covered bonds issued after 1 Aug. 2010, under the Finnish Act on Mortgage Credit Banks 680/2010



# Main Features of OP Mortgage Bank's Cover Asset Pool as of 31 December 2018

- Collateralized by Finnish mortgages
- Current balance EUR 13.70 billion
- Weighted Average indexed LTV of 45%
- Average loan size of approximately EUR 49,795
- No loans over 60 days in arrears ongoing
- Variable interest rates: over 97% of all loans
- Hedging agreements in place in order to mitigate interest rate risk
- Total amount of covered bonds issued EUR 10.635 billion

52

## OPMB Cover Asset Pool Characteristics Loans by size



OP 😳

© OP

53



## OPMB Cover Asset Pool Characteristics Loans by LTV



- Total assets EUR 13.70 billion
- Eligible Cover Pool