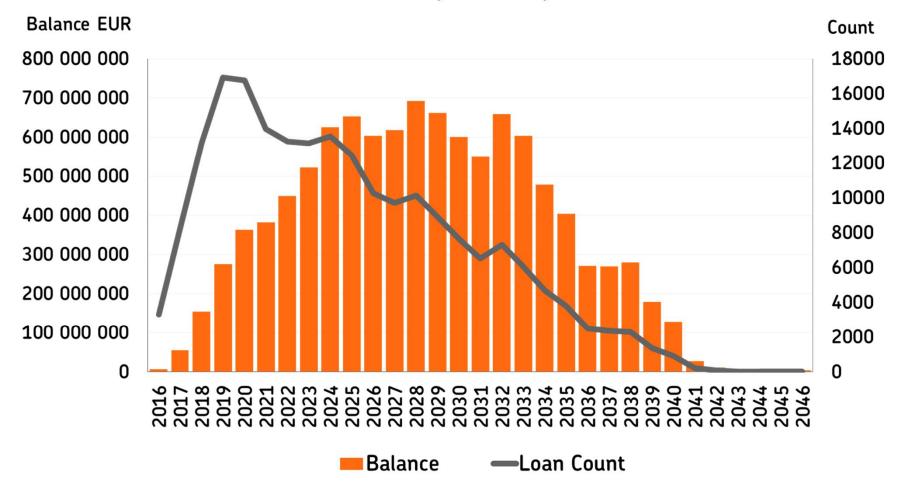

Covered bonds issued after 1 Aug. 2010, under the Finnish Act on Mortgage Credit Banks 680/2010



# Main Features of OP Mortgage Bank's Cover Asset Pool as of 30 June 2016

- Collateralized by Finnish mortgages
- Current balance EUR 10.5 billion
- Weighted Average indexed LTV of 45%
- Average loan size of approximately EUR 50,180
- No loans over 90 days in arrears ongoing
- Variable interest rates: over 95% of all loans
- Hedging agreements in place in order to mitigate interest rate risk
- Total amount of covered bonds issued EUR 9.095 billion



### Loans by size



### Loans by LTV



Total assets
EUR 10.5 billion
Eligible Cover Pool
assets
EUR 10.4 billion
Weighted average
indexed LTV of 45%
Over-collateralisation
15.6%

### Loans by origination year





Loans by maturity







Geographical distribution

- 1 Southern Finland
- 2 Western Finland
- 3 Eastern Finland
- 4 Oulu region
- 5 Lapland
- 6 Åland





|                                                                | Reporting in Domestic Currency                                                   | EUR