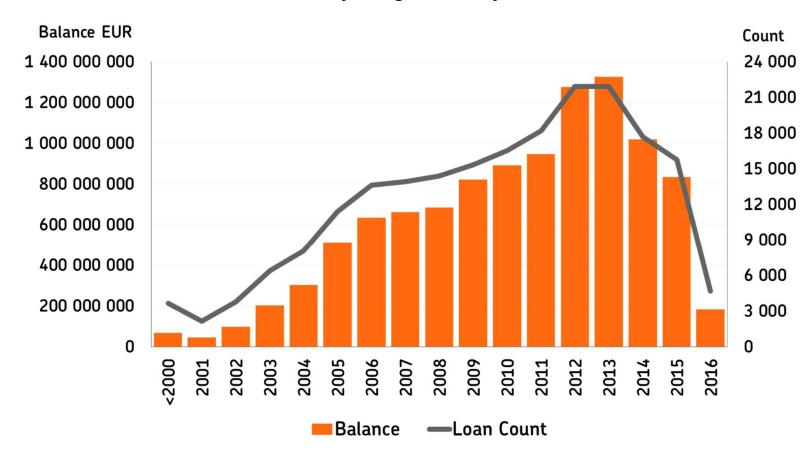

Covered bonds issued after 1 Aug. 2010, under the Finnish Act on Mortgage Credit Banks 680/2010



# Main Features of OP Mortgage Bank's Cover Asset Pool as of 30 June 2016

- Collateralized by Finnish mortgages
- Current balance EUR 10.5 billion
- Weighted Average indexed LTV of 45%
- Average loan size of approximately EUR 50,180
- No loans over 90 days in arrears ongoing
- Variable interest rates: over 95% of all loans
- Hedging agreements in place in order to mitigate interest rate risk
- Total amount of covered bonds issued EUR 9.095 billion



### Loans by size



### Loans by LTV



Total assets
EUR 10.5 billion
Eligible Cover Pool
assets
EUR 10.4 billion
Weighted average
indexed LTV of 45%
Over-collateralisation
15.6%

### Loans by origination year





Loans by maturity







Geographical distribution

- 1 Southern Finland
- 2 Western Finland
- 3 Eastern Finland
- 4 Oulu region
- 5 Lapland
- 6 Åland





|                                                                | Reporting in Domestic Currency                                                   | EUR