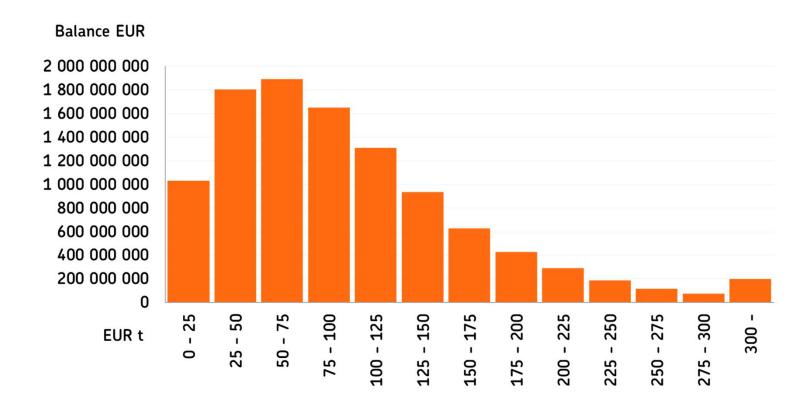

# Main Features of OP Mortgage Bank's Cover Asset Pool as of 30 June 2016

- Collateralized by Finnish mortgages
- Current balance EUR 10.5 billion
- Weighted Average indexed LTV of 45%
- Average loan size of approximately EUR 50,180
- No loans over 90 days in arrears ongoing
- Variable interest rates: over 95% of all loans
- Hedging agreements in place in order to mitigate interest rate risk
- Total amount of covered bonds issued EUR 9.095 billion

### Loans by size