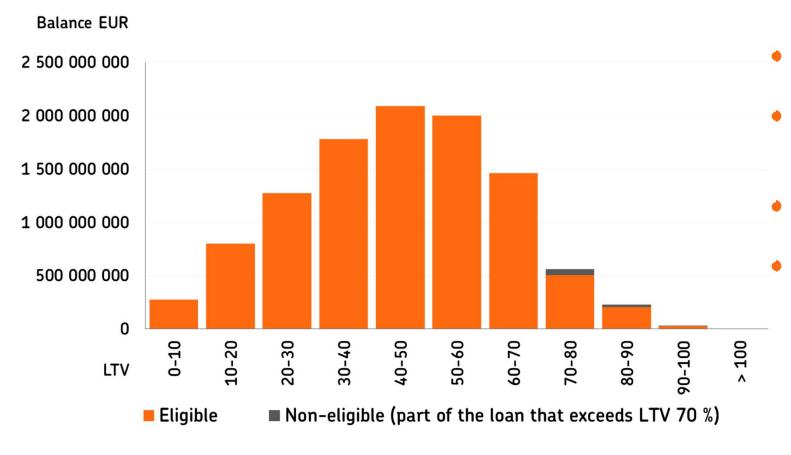

# Main Features of OP Mortgage Bank's Cover Asset Pool as of 30 June 2016

- Collateralized by Finnish mortgages
- Current balance EUR 10.5 billion
- Weighted Average indexed LTV of 45%
- Average loan size of approximately EUR 50,180
- No loans over 90 days in arrears ongoing
- Variable interest rates: over 95% of all loans
- Hedging agreements in place in order to mitigate interest rate risk
- Total amount of covered bonds issued EUR 9.095 billion

### Loans by LTV

Total assets
EUR 10.5 billion
Eligible Cover Pool
assets
EUR 10.4 billion
Weighted average
indexed LTV of 45%
Over-collateralisation
15.6%