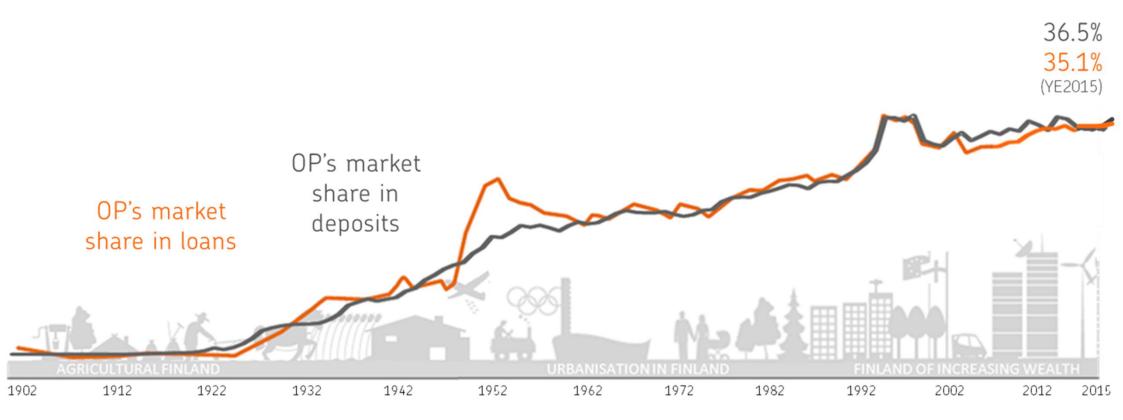

# Main Features of OP Mortgage Bank's Cover Asset Pool as of 30 June 2016

- Collateralized by Finnish mortgages
- Current balance EUR 10.5 billion
- Weighted Average indexed LTV of 45%
- Average loan size of approximately EUR 50,180
- No loans over 90 days in arrears ongoing
- Variable interest rates: over 95% of all loans
- Hedging agreements in place in order to mitigate interest rate risk
- Total amount of covered bonds issued EUR 9.095 billion