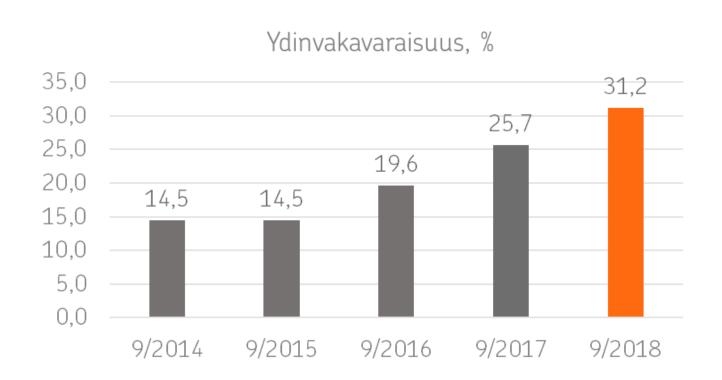

Ydinvakavaraisuus (CET1), % 31,22 (25,65)

Henkilöasiakastalletuskanta,

3.9 mrd. € + 9,3 %

NPS **62** 

\*) ml. OP-Asuntoluottopankkiin myydyt luotot Tulos- ja vakavaraisuus- sekä OP-bonus-lukujen kohdalla suluissa olevat luvut tilanteesta 30.9.2017 Luotto- ja talletuskannan kasvu-% vuoden alusta, samoin omistaja-asiakasmäärän kasvu

## Ydinvakavaraisuus vahvistui 31,2 prosenttiin