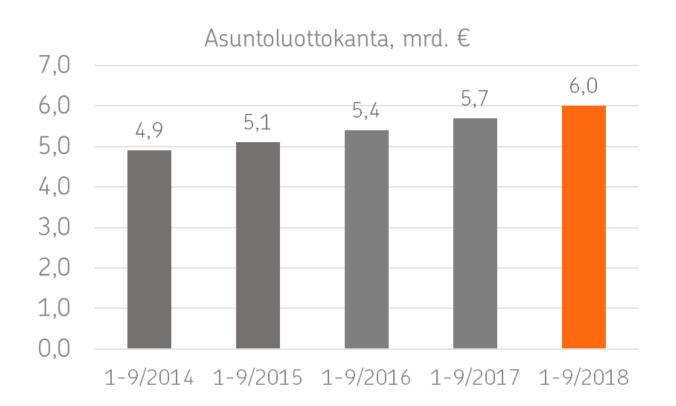

7     | 8 496   | 7 203   | 6 824 | 6 471 | 6 343 |
| Oma pääoma             | 678      | 619       | 633     | 539     | 408,3 | 261,2 | 252,3 |
| Ydinpääoman (CET1)     | 31,2     | 25,7      | 30,1    | 23,2    | 15,8  | 15,0  |       |
| vakavaraisuussuhde     | 31,2     | 25,7      | 30,1    | 23,2    | 15,0  | 15,0  |       |
| Vakavaraisuussuhde, %  | 33,9     | 28,3      | 32,9    | 26,0    | 18,4  | 17,7  | 9,7   |
| Jäsenet                | 195 846  | 182 675   | 186 118 | 168 549 |       |       |       |



<sup>\* 2017</sup> vertailutietoihin on korjattu lainojen toimitusmaksujen ja palkkioiden jaksotus korkokatteeseen IFRS9 mukaisesti.

<sup>\*\*</sup> sisältää OP-bonukset

## Ydinvakavaraisuus vahvistui 31,2 prosenttiin





### Asuntoluottokannan kasvu vuoden alusta 4,1 %





# Asiakkaille maksetut OP-bonukset kasvoivat 17,5 milj. euroon

OP-bonukset, milj. €









# OP Helsingin konttoreiden aukioloajat laajentuneet

Kehitämme konttoriverkostoamme ja parannamme palveluidemme saatavuutta vastaamaan asiakaskysyntää.

Syyskuun alusta alkaen laajenivat kolmen konttorin aukioloajat: Mikonkadun ja Vallilan konttorit Helsingissä sekä Tikkurilan konttori Vantaalla.

Aiemmin laajempiin aukioloaikoihin ovat siirtyneet Aleksin ja Itiksen konttorit Helsingissä, Ison Omenan ja Sellon konttorit Espoossa ja Myyrmäen konttori Vantaalla.

Uudet laajemman aukioloajan konttorit

Mikonkadun konttori, Mikonkatu 13, Helsinki Ma-to 8.00-20.00 ja pe 10.00-16.30 Kassapalvelut ma-to 8.00-19.00 ja pe 10.00-16.30

Tikkurilan konttori, Kielotie 11, Vantaa Ma-to 8.00-18.00 ja pe 10.