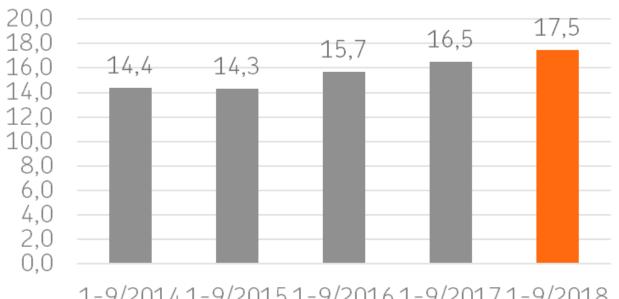

# Asiakkaille maksetut OP-bonukset kasvoivat 17,5 milj. euroon

OP-bonukset, milj. €